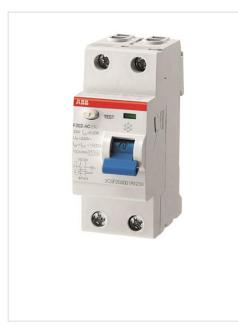

Products + Low Voltage Products and Systems + Modular DIN Rail Products + Residual Current Devices RCDs + Residual Current Devices RCDs

| General Information<br>Extended Product Type:<br>Product ID:<br>EAN:<br>Catalog Description:<br>Long Description: | F202 A-63/0,1<br>2CSF202101R2630<br>8012542787105<br>F202 A-63/0,1 Residual Current Circuit Breaker<br>The RCCBs F200 series assures protection to people and installations aga<br>inst fault current to earth. A large offer for standard instantaneous and sele<br>ctive AC and A types is completed with some configurations for special app<br>lications. |
|-------------------------------------------------------------------------------------------------------------------|---------------------------------------------------------------------------------------------------------------------------------------------------------------------------------------------------------------------------------------------------------------------------------------------------------------------------------------------------------------|
| Ordering                                                                                                          |                                                                                                                                                                                                                                                                                                                                                               |
| Minimum Order Quantity:                                                                                           | 1 piece                                                                                                                                                                                                                                                                                                                                                       |
| Customs Tariff Number:                                                                                            | 85363030                                                                                                                                                                                                                                                                                                                                                      |
| Popular Downloads                                                                                                 |                                                                                                                                                                                                                                                                                                                                                               |
| Data Sheet, Technical Information                                                                                 | 2CSC400002D0209                                                                                                                                                                                                                                                                                                                                               |
| Instructions and Manuals:                                                                                         | 2CSF423001D6406                                                                                                                                                                                                                                                                                                                                               |
| Dimensions                                                                                                        |                                                                                                                                                                                                                                                                                                                                                               |
| Product Net Width:                                                                                                | 0.035 m                                                                                                                                                                                                                                                                                                                                                       |
| Product Net Height:                                                                                               | 0.085 m                                                                                                                                                                                                                                                                                                                                                       |
| Product Net Depth:                                                                                                | 0.069 m                                                                                                                                                                                                                                                                                                                                                       |
| Product Net Weight:                                                                                               | 0.200 kg                                                                                                                                                                                                                                                                                                                                                      |
| Technical                                                                                                         |                                                                                                                                                                                                                                                                                                                                                               |
| Standards:                                                                                                        | IEC/EN 61008<br>UL 1053                                                                                                                                                                                                                                                                                                                                       |
| Operating Characteristic:                                                                                         | Instantaneous                                                                                                                                                                                                                                                                                                                                                 |
| Type of Residual Current:                                                                                         | A type                                                                                                                                                                                                                                                                                                                                                        |
| Rated Residual Current:                                                                                           | 100 mA                                                                                                                                                                                                                                                                                                                                                        |
| Rated Current (I <sub>n</sub> ):                                                                                  | 63 A                                                                                                                                                                                                                                                                                                                                                          |
| Number of Poles:                                                                                                  | 2                                                                                                                                                                                                                                                                                                                                                             |
| Power Loss:                                                                                                       | at Rated Operating Conditions per Pole 3.2 W                                                                                                                                                                                                                                                                                                                  |
| Rated Voltage (U <sub>r</sub> ):                                                                                  | 230/400 V                                                                                                                                                                                                                                                                                                                                                     |